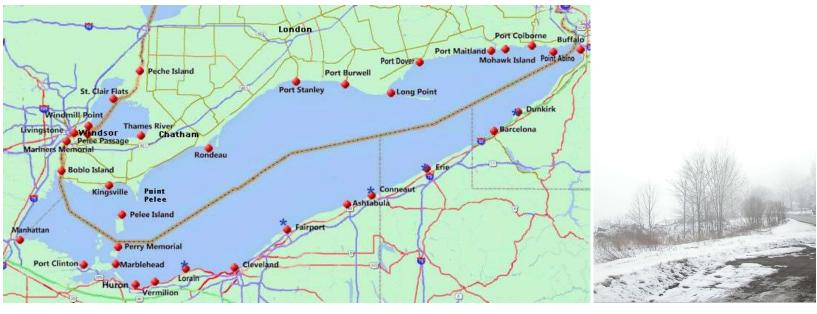

#### **Ontario**

Manitobans generally consider the populated part of their neighbouring province to be a little peninsula "down east". For them, a trip to Ontario most often means a jaunt to Lake of the Woods country.

From the urban Toronto perspective, however, everything north of Georgian Bay is "up north". Maybe even everything north of Hwy #401; little realization of the fact that the entire "rest of Canada" lies north of Orillia.



## **Northwestern Ontario**



















# **Superior North Shore**

















# Algoma Country (Sault Ste. Marie to Sudbury)









## **Northeastern Ontario**









### **Huron Shores**











### **Southwestern Ontario**



















### **Erie Shore**

























## Niagara Peninsula





## **Lake Ontario**









Sandbanks Prov Park – Prince Edward County

















## **Cottage Country**











#### **Southeastern Ontario**











## Ottawa

















## Toronto