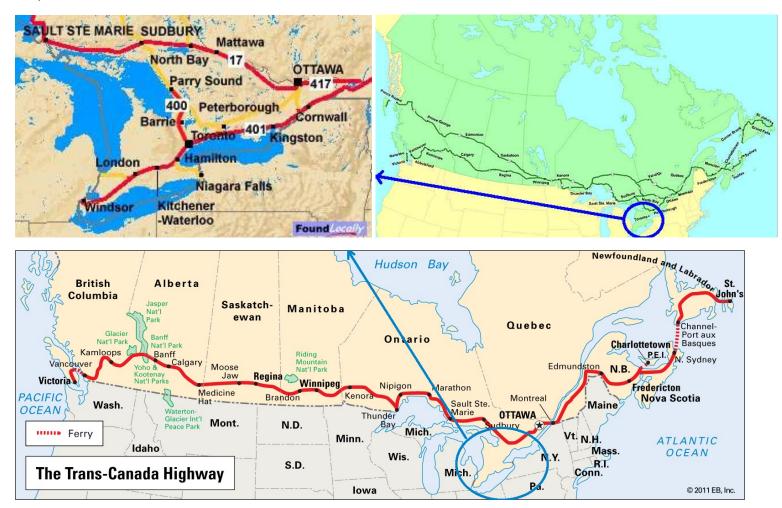

#### **Ontario**

Manitobans generally consider the populated part of their neighbouring province to be a little peninsula "down east". For them, a trip to Ontario most often means a jaunt to Lake of the Woods country.

From the urban Toronto perspective, however, everything north of Georgian Bay is "up north". Maybe even everything north of Hwy #401; little realization of the fact that the entire "rest of Canada" lies north of Orillia.



## **Northwestern Ontario**



















# **Superior North Shore**

















# Algoma Country (Sault Ste. Marie to Sudbury)









## **Northeastern Ontario**









### **Huron Shores**











### **Southwestern Ontario**



















### **Erie Shore**

























## Niagara Peninsula





## **Lake Ontario**









Sandbanks Prov Park – Prince Edward County

















## **Cottage Country**











#### **Southeastern Ontario**











## Ottawa

















## Toronto