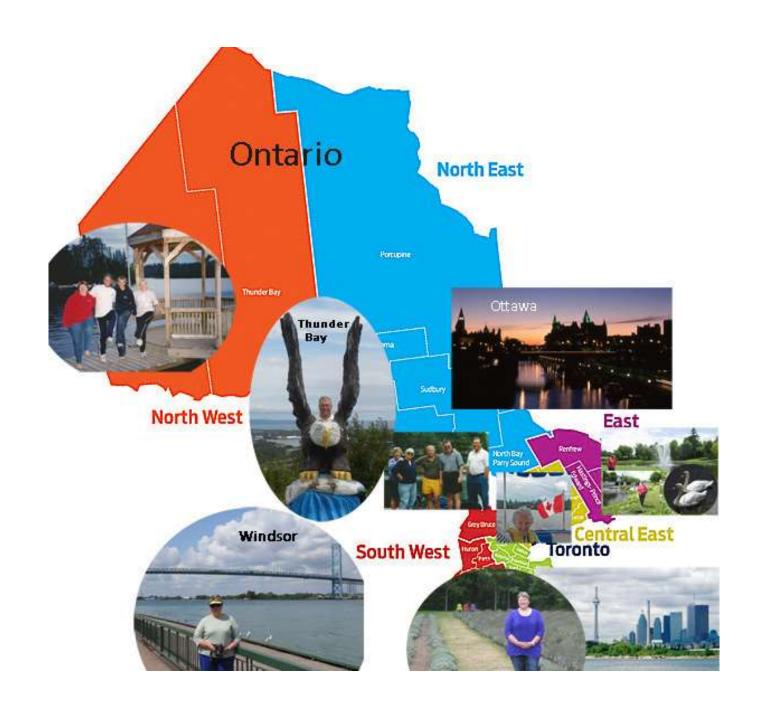

#### **Ontario**

Manitobans generally consider the populated part of their neighbouring province to be a little peninsula "down east". For them, a trip to Ontario most often means a jaunt to Lake of the Woods country.

From the urban Toronto perspective, however, everything north of Georgian Bay is "up north". Maybe even everything north of Hwy #401; little realization of the fact that the entire "rest of Canada" lies north of Orillia.