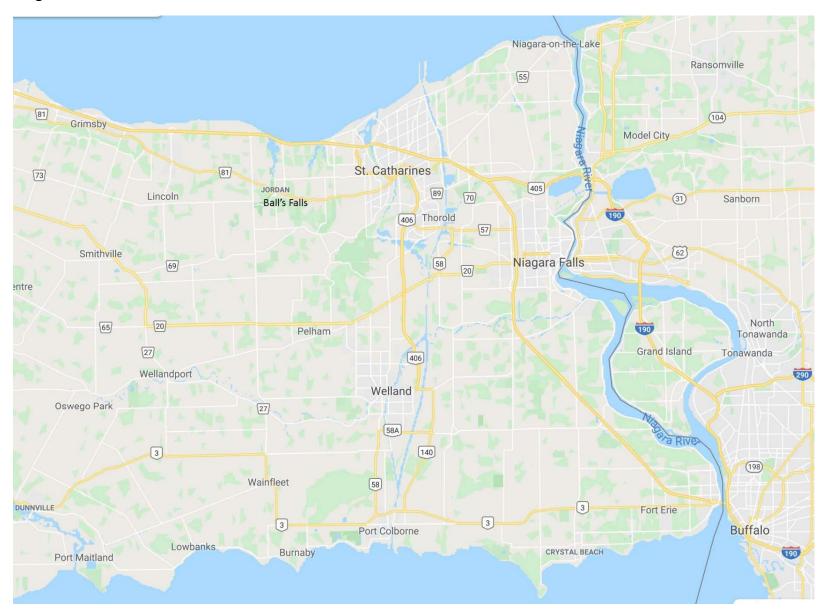

#### **Ontario**

Manitobans generally consider the populated part of their neighbouring province to be a little peninsula "down east". For them, a trip to Ontario most often means a jaunt to Lake of the Woods country.

From the urban Toronto perspective, however, everything north of Georgian Bay is "up north". Maybe even everything north of Hwy #401; little realization of the fact that the entire "rest of Canada" lies north of Orillia.



## **Northwestern Ontario**



















# **Superior North Shore**

















# Algoma Country (Sault Ste. Marie to Sudbury)









## **Northeastern Ontario**









### **Huron Shores**











### **Southwestern Ontario**



















### **Erie Shore**

























## Niagara Peninsula





## **Lake Ontario**









Sandbanks Prov Park – Prince Edward County

















## **Cottage Country**











#### **Southeastern Ontario**











## Ottawa

















## Toronto