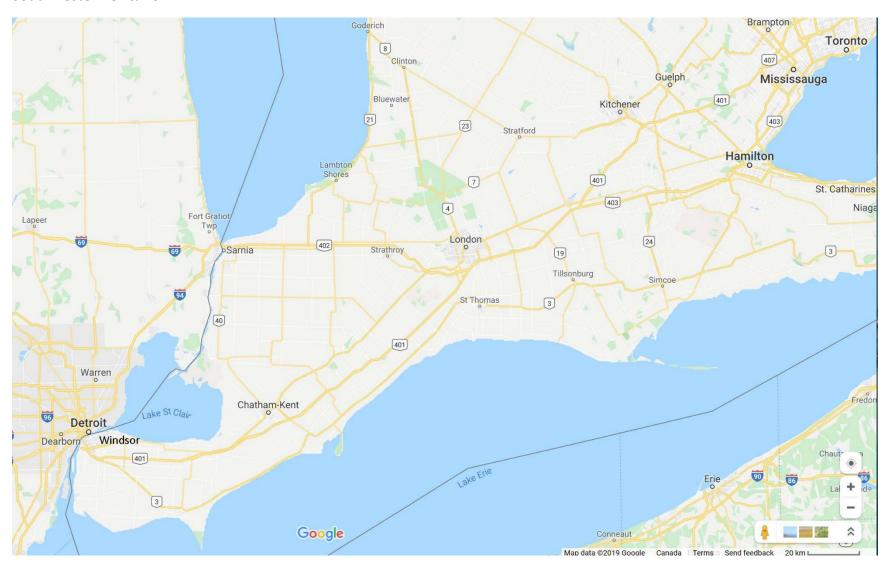

#### **Ontario**

Manitobans generally consider the populated part of their neighbouring province to be a little peninsula "down east". For them, a trip to Ontario most often means a jaunt to Lake of the Woods country.

From the urban Toronto perspective, however, everything north of Georgian Bay is "up north". Maybe even everything north of Hwy #401; little realization of the fact that the entire "rest of Canada" lies north of Orillia.



## **Northwestern Ontario**



















# **Superior North Shore**

















# Algoma Country (Sault Ste. Marie to Sudbury)









## **Northeastern Ontario**









### **Huron Shores**











### **Southwestern Ontario**



















### **Erie Shore**

























## Niagara Peninsula





## **Lake Ontario**









Sandbanks Prov Park – Prince Edward County

















## **Cottage Country**











#### **Southeastern Ontario**











## Ottawa

















## Toronto