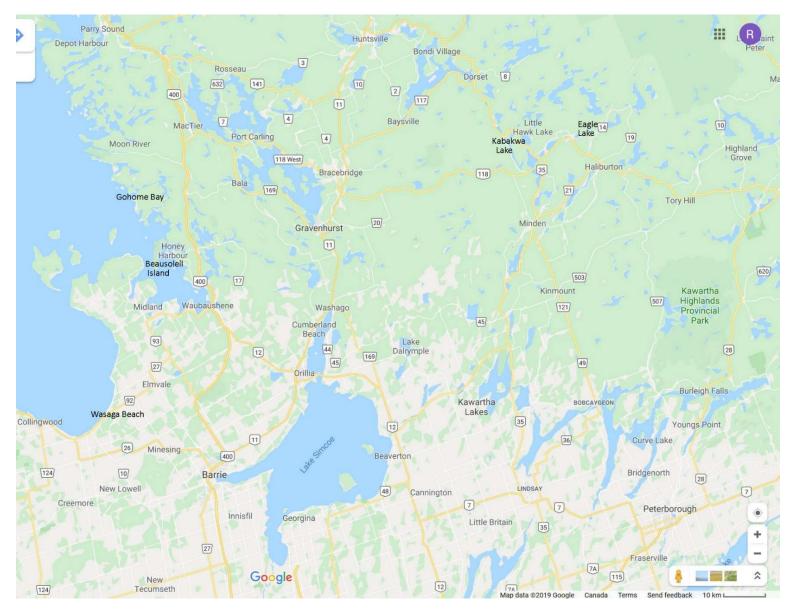

ovince to be a little peninsula "down east". For them, a trip to Ontario most often means a jaunt to Lake of the Woods country.

From the urban Toronto perspective, however, everything north of Georgian Bay is "up north". Maybe even everything north of Hwy #401; little realization of the fact that the entire "rest of Canada" lies north of Orillia.



## **Northwestern Ontario**



















# **Superior North Shore**

















# Algoma Country (Sault Ste. Marie to Sudbury)









## **Northeastern Ontario**









### **Huron Shores**











### **Southwestern Ontario**



















### **Erie Shore**

























## Niagara Peninsula





## **Lake Ontario**









Sandbanks Prov Park – Prince Edward County

















## **Cottage Country**











#### **Southeastern Ontario**











## Ottawa

















## Toronto