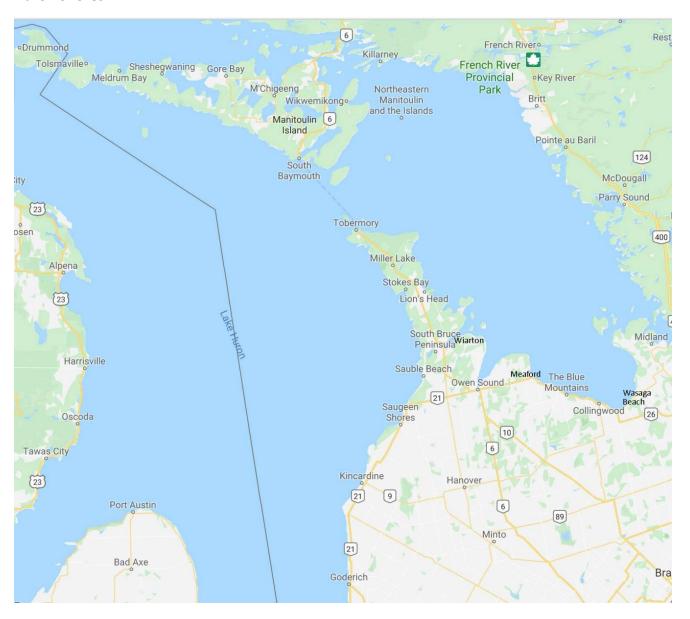

#### **Ontario**

Manitobans generally consider the populated part of their neighbouring province to be a little peninsula "down east". For them, a trip to Ontario most often means a jaunt to Lake of the Woods country.

From the urban Toronto perspective, however, everything north of Georgian Bay is "up north". Maybe even everything north of Hwy #401; little realization of the fact that the entire "rest of Canada" lies north of Orillia.



## **Northwestern Ontario**



















# **Superior North Shore**

















# Algoma Country (Sault Ste. Marie to Sudbury)









## **Northeastern Ontario**









### **Huron Shores**











### **Southwestern Ontario**



















### **Erie Shore**

























## Niagara Peninsula





## **Lake Ontario**









Sandbanks Prov Park – Prince Edward County

















## **Cottage Country**











#### **Southeastern Ontario**











## Ottawa

















## Toronto